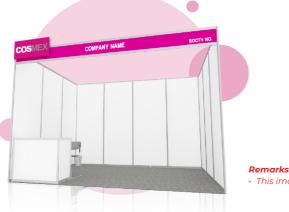

## **STANDARD BOOTH**

This image is for 12, 18 and 24 sq.m., standard shell scheme

ASEAN's Only Exhibition on Manufacturing Technologies, Machinery, Packaging & **ODM/OEM Services for Cosmetics, Personal Care & Dietary Supplement Products** 

## STANDARD SHELL SCHEME FURNITURE & ELECTRICAL ENTITLEMENT

| Booth Size (sq.m.) / Entitlement | Carpet<br>(sq.m.) | Information<br>Counter | Chair | Trash bin | 40 W<br>Fluorescent | 5 Amp 220V<br>50HZ Socket |
|----------------------------------|-------------------|------------------------|-------|-----------|---------------------|---------------------------|
| 12 sq.m.                         | 12                | 1                      | 2     | 1         | 2                   | 1                         |
| 18 sq.m.                         | 18                | 1                      | 3     | 1         | 3                   | 1                         |
| 24 sq.m.                         | 24                | 2                      | 4     | 2         | 4                   | 2                         |