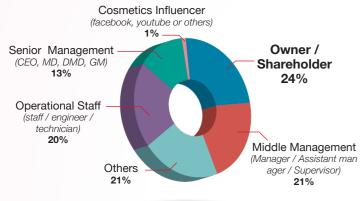

# COSMEX Benily Beyond Boundaries

1-3 Nov 2022 BITEC Bangkok

VISITOR ANALYSIS 2019

TOTAL THREE DAYS 11,523

### **JOB FUNCTION**



### PRODUCT OF INTEREST



### **NATURE OF BUSINESS**



### **PURPOSE OF VISIT**







ASEAN's Only Exhibition on Manufacturing Technologies, Machinery, Packaging & ODM/OEM Services for Cosmetics, Personal Care & Dietary Supplement Products

### Reserve exhibit space & for more information:

Tel: +66 2686 7299 | Email: cosmex@rxtradex.com

Gosmexpage @cosmex @cosmexshow



in-cosmetics asia





www.cosmexshow.com



### ASEAN's Only Exhibition on Manufacturing Technologies, Machinery, Packaging & ODM/OEM Services for Cosmetics, Personal Care & Dietary Supplement Products

1-3 Nov 2022 BITEC Bangkok

## Benuty Beyond Boundaries VALUE ADDED PACKAGE

|                            | Shell Scheme                                                                        | Small<br>12 - 24 sq.m.