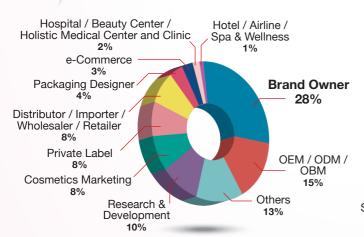

# COSMEX Benily Beyond Boundaries

1-3 Nov 2022 BITEC Bangkok

VISITOR ANALYSIS 2019

TOTAL THREE DAYS 11,523

### **JOB FUNCTION**



### PRODUCT OF INTEREST



### **NATURE OF BUSINESS**



### **PURPOSE OF VISIT**







ASEAN's Only Exhibition on Manufacturing Technologies, Machinery, Packaging & ODM/OEM Services for Cosmetics, Personal Care & Dietary Supplement Products

### Reserve exhibit space & for more information:

Tel: +66 2686 7299 | Email: cosmex@rxtradex.com

Gosmexpage @cosmex @cosmexshow



in-cosmetics asia





www.cosmexshow.com



### ASEAN's Only Exhibition on Manufacturing Technologies, Machinery, Packaging & ODM/OEM Services for Cosmetics, Personal Care & Dietary Supplement Products

1-3 Nov 2022 BITEC Bangkok

## Benuty Beyond Boundaries VALUE ADDED PACKAGE

|                            | Shell Scheme                                                                        | Small<br>12 - 24 sq.m. | Medium<br>36 - 60 sq.m. | Large<br>72+ sq.m.