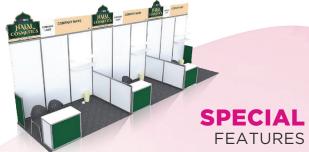

#### **STANDARD BOOTH**

Remarks:

· This image is for 12, 18 and 24 sq.m., standard shell scheme.