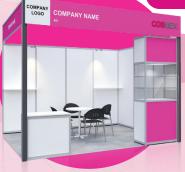

#### **STANDARD BOOTH**

Remarks:

· This image is for 12, 18 and 24 sq.m., standard shell scheme.